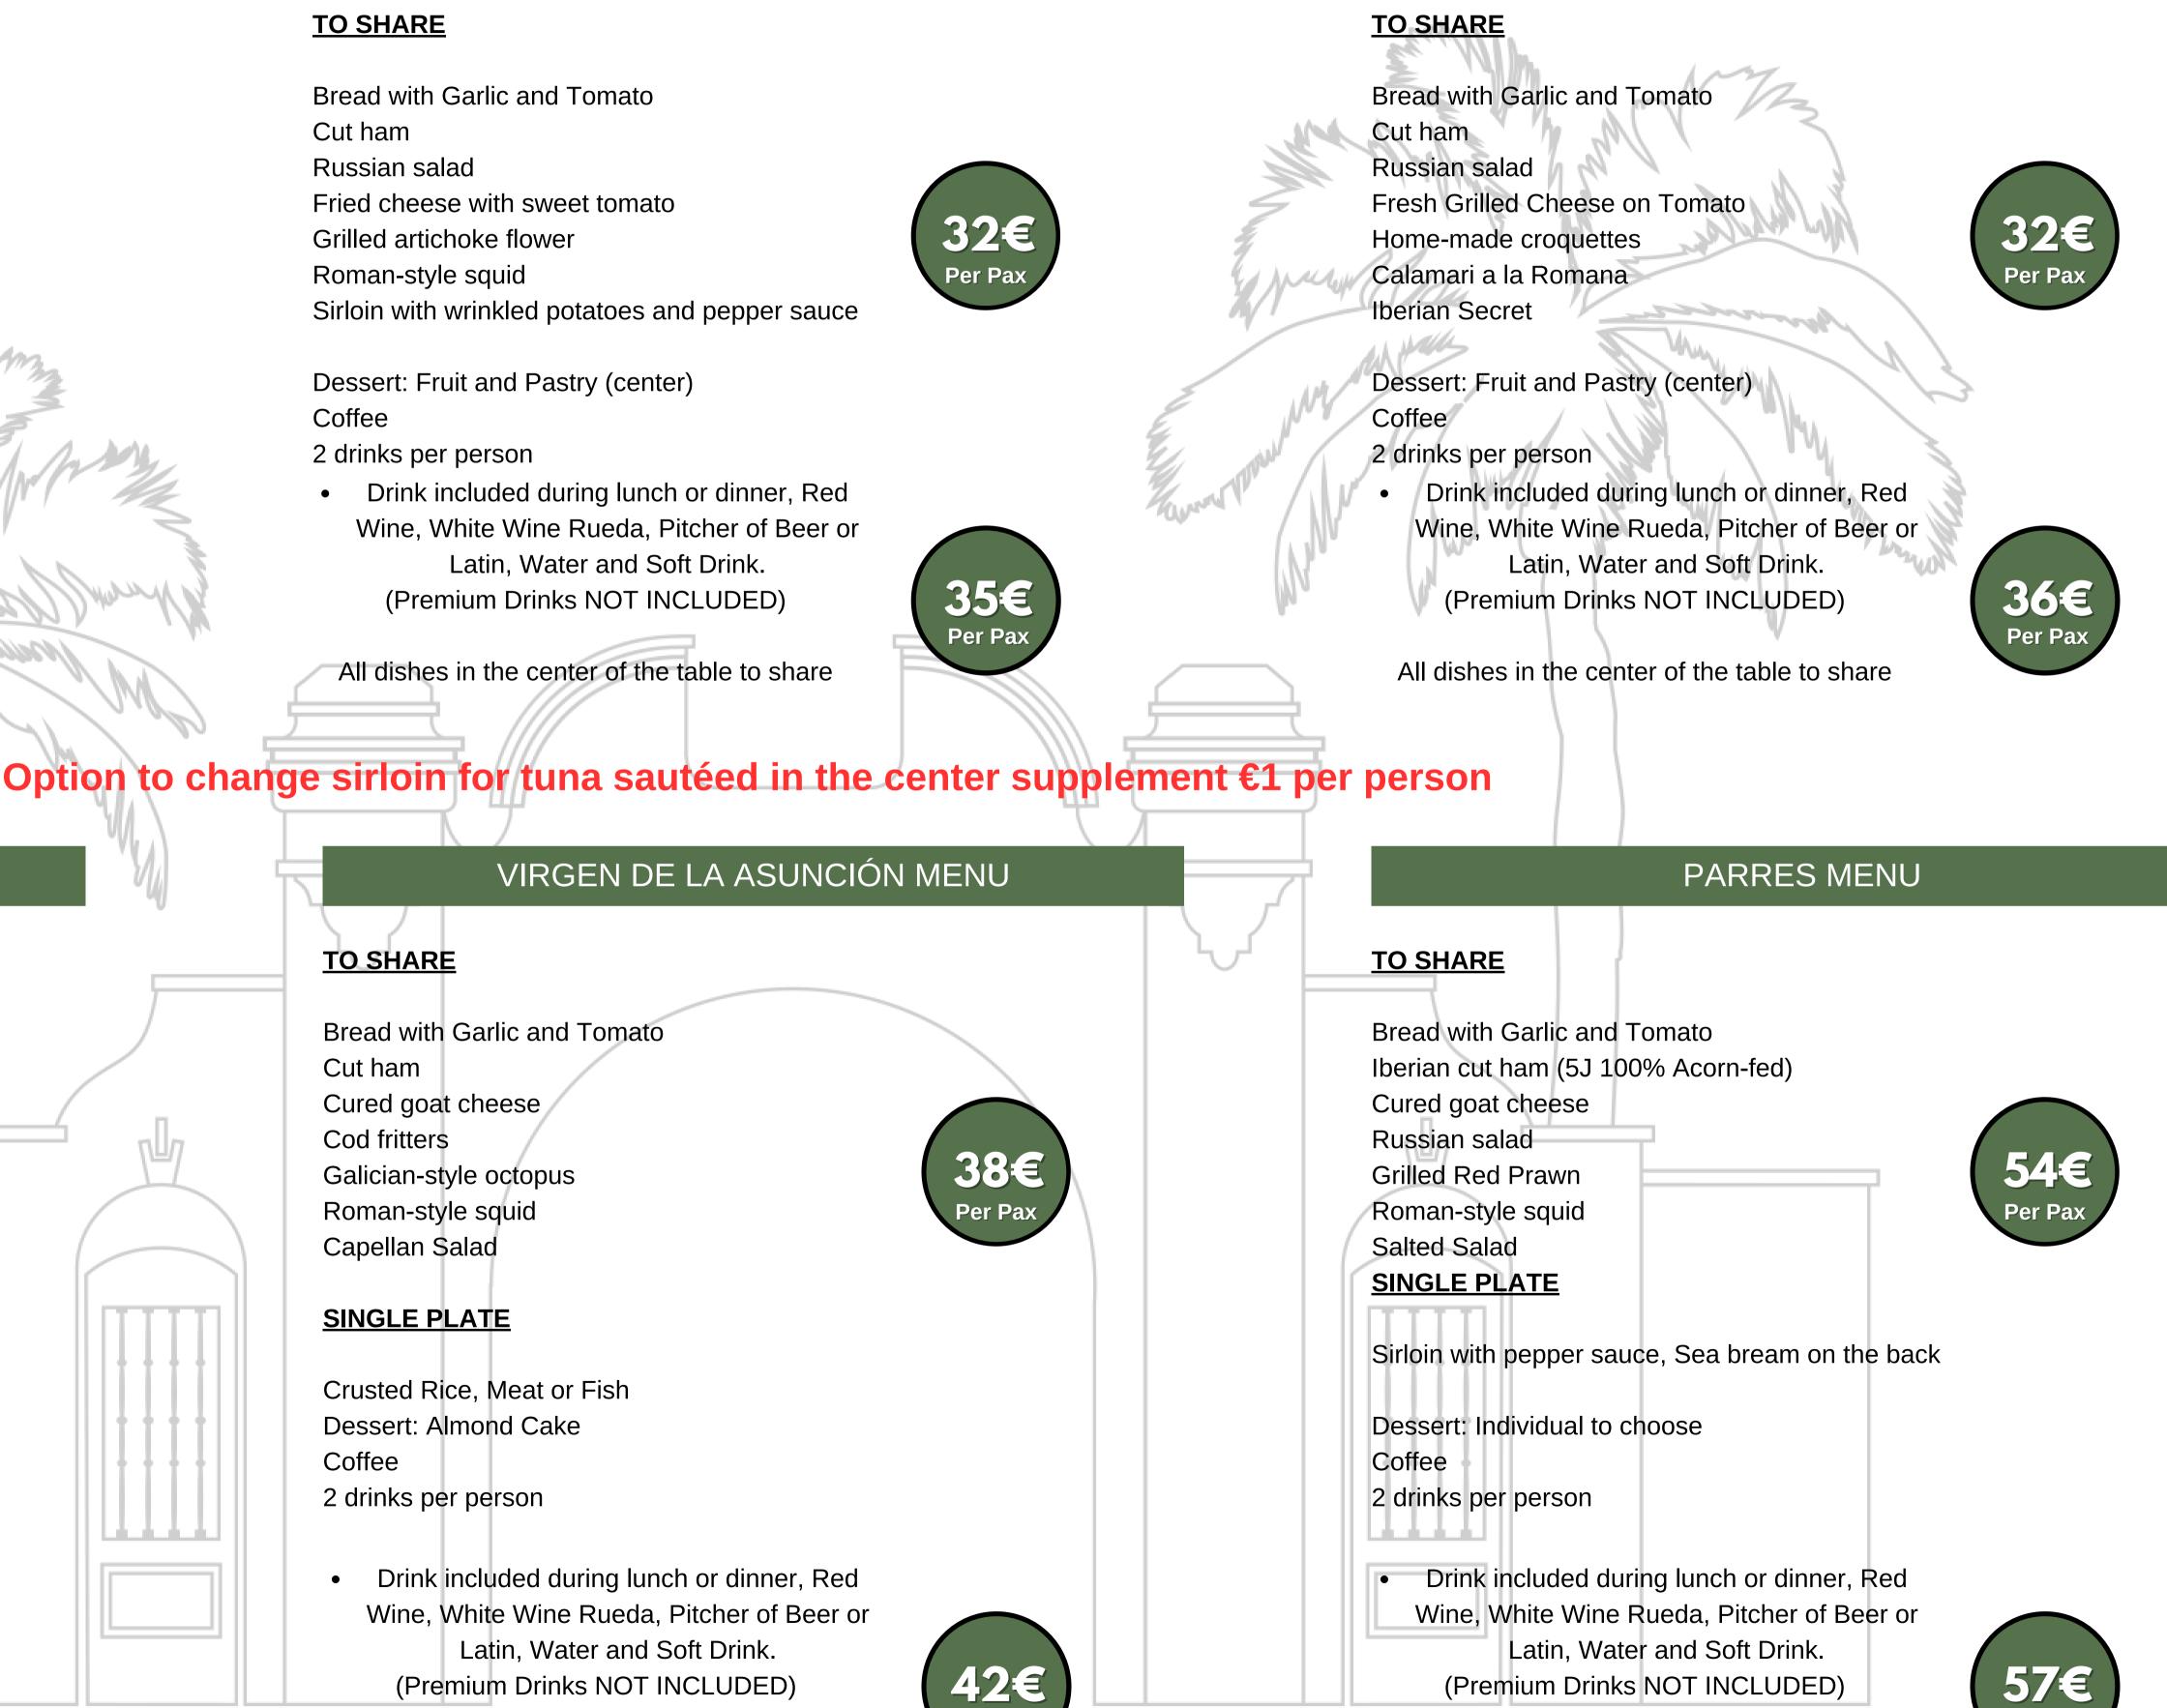

#### <u>TO SHARE</u>

- Bread with Garlic and Tomato
- Cut ham
- Delicacies from Elche
- Homemade Fish Zeppelins
- Calamari a la Romana
- Capellan Salad •

#### **SINGLE PLATE**

Crusted rice

•

•

- Meat or fish with garnish
- **Dessert: Almond Cake** Coffee
  - 2 drinks per person 2 drinks per pax

Drink included during lunch or dinner, Red Wine, White Wine Rueda, Pitcher of Beer or Latin, Water and Soft Drink. (Premium Drinks NOT INCLUDED)

#### TO SHARE

Bread with Garlic and Tomato Cut ham Manchego cheese with nuts Russian salad Home-made croquettes Sirloin with wrinkled potatoes and pepper sauce

Dessert: Fruit and Pastry (center) Coffee 2 drinks per person

 Drink included during lunch or dinner, Red Wine, White Wine Rueda, Pitcher of Beer or Latin, Water and Soft Drink. (Premium Drinks NOT INCLUDED)

All dishes in the center of the table to share

#### TO SHARE

Bread with Garlic and Tomato Cut ham Various Cheeses Russian salad Roman-style squid Capellan Salad

#### SINGLE PLATE

Fideuá, Crusted Rice, Meat or Fish

Dessert: Fruit and Pastry (center) Coffee 2 drinks per person

Drink included during lunch or dinner, Red Wine, White Wine Rueda, Pitcher of Beer or Latin, Water and Soft Drink. (Premium Drinks NOT INCLUDED)

All dishes in the center of the table to share